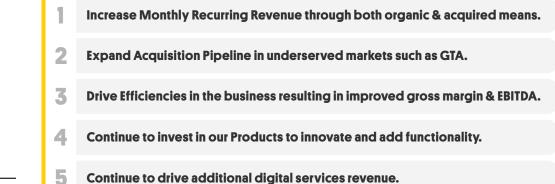

|
| Digital Services<br>& Partnerships<br>Revenue | Community Smart-Building Products<br>In-Home Marketplace<br>Financial Services<br>Insurance Services                                     | Unit 302<br>Rent Unit Sale U |



# Key Goals for 2023



# Stock Chart

|                                                     | Millions #                   | Millions \$ (1)               | Tribe Property Technologies Inc. (TRBE)         1.0000 + -0.0900 (-8.26%)         Analyst Target Price: \$3.50           2023-07-17 - Closed         2023-07-17 - Closed         Analyst Target Price: \$3.50 |
|-----------------------------------------------------|------------------------------|-------------------------------|---------------------------------------------------------------------------------------------------------------------------------------------------------------------------------------------------------------|
| Basic Shares Outstanding                            | 21.21                        | -                             | Open: 1.01